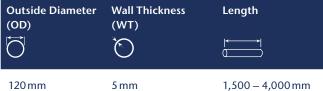

## Advantages at a glance

- High transparency and visual quality for architectural and industrial design
- Precise geometric tolerances enable accurate fitment
- Clear inner polymer coating does not detract from the transparency and elegance of the glass tubes, yet assists in creating a safer product
- In case of breakage, CONTURAX<sup>®</sup> Tough and DURAN<sup>®</sup> Tough glass tubing helps retain product integrity, considerably reducing the risk of injury
- Available in lengths from 1,500 to 4,000 mm (59 to 156 inches)