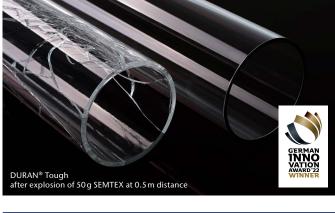

Available in smooth and fluted glass tubing, this family of products achieves a high safety standard and invites a wide range of new design possibilities for residential, commercial and retail spaces. The coating is applied to the inner surface. This ensures that the CONTURAX<sup>®</sup> Tough and DURAN<sup>®</sup> Tough glass tubing maintains its form and integrity in the event of breakage. In addition it provides effective protection against splinters or shards. The UV absorption of the glass protects the coating and further reduces UV degradation of the already stabilized polymer.

## **DURAN®** Tough

DURAN® is a registered trademark of DWK Life Sciences GmbH.