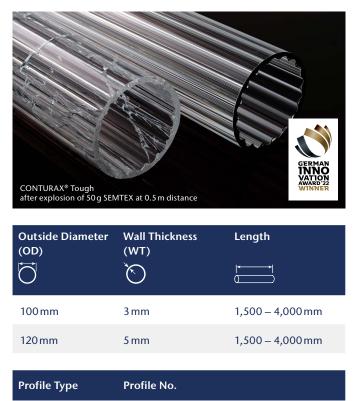

Available in smooth and fluted glass tubing, this family of products achieves a high safety standard and invites a wide range of new design possibilities for residential, commercial and retail spaces. The coating is applied to the inner surface. This ensures that the CONTURAX<sup>®</sup> Tough and DURAN<sup>®</sup> Tough glass tubing maintains its form and integrity in the event of breakage. In addition it provides effective protection against splinters or shards. The UV absorption of the glass protects the coating and further reduces UV degradation of the already stabilized polymer.

## Advantages at a glance

- High transparency and visual quality for architectural and industrial design
- Precise geometric tolerances enable accurate fitment
- Clear inner polymer coating does not detract from the transparency and elegance of the glass tubes, yet assists in creating a safer product
- In case of breakage, CONTURAX<sup>®</sup> Tough and DURAN<sup>®</sup> Tough glass tubing helps retain product integrity, considerably reducing the risk of injury
- Available in lengths from 1,500 to 4,000 mm (59 to 156 inches)

## CONTURAX<sup>®</sup> Tough

 $\bigcirc \oslash$ 

006